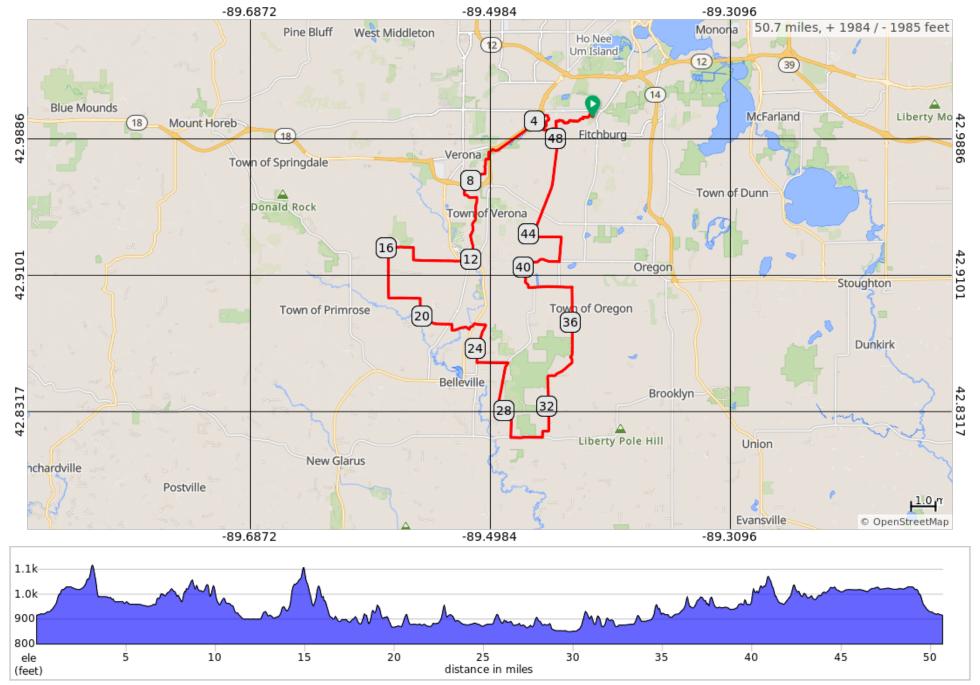

## 2024 Move For BGC 50 Mile Ride

## 2024 Move For BGC 50 Mile Ride

| Num | Dist | Prev | Туре | Note                                                             | Next |
|-----|------|------|------|------------------------------------------------------------------|------|
| 1.  | 0.0  | 0.0  | 0    | Start of route                                                   | 0.1  |
| 2.  | 0.1  | 0.1  |      | Left onto Brendan Avenue                                         | 0.0  |
| 3.  | 0.2  | 0.0  |      | Left onto Chapel Valley Road                                     | 0.1  |
| 4.  | 0.3  | 0.1  |      | Left onto Wilshire Dr                                            | 0.4  |
| 5.  | 0.6  | 0.4  |      | Left onto Richardson St                                          | 0.1  |
| 6.  | 0.7  | 0.1  |      | Right onto Schumann Dr                                           | 1.0  |
| 7.  | 1.7  | 1.0  |      | Caution: Busy Intersection<br>(Seminole)<br>Continue on Schumann | 0.1  |
| 8.  | 1.7  | 0.1  |      | Left onto Marketplace Dr                                         | 0.2  |
| 9.  | 1.9  | 0.2  |      | Left onto Badger State Trail                                     | 0.3  |
| 10. | 2.2  | 0.3  |      | Right onto Sub-Zero Parkway                                      | 0.5  |
| 11. | 2.7  | 0.5  |      | Right onto Commerce Park Drive                                   | 0.7  |
| 12. | 3.4  | 0.7  |      | Left onto Cottonwood Drive                                       | 0.2  |
| 13. | 3.6  | 0.2  |      | Keep left onto Military Ridge Path                               | 2.6  |
| 14. | 6.3  | 2.6  |      | CAUTION Turning on Old Highway<br>PB!                            | 0.0  |
| 15. | 6.3  | 0.0  |      | Left onto Old County Road PB CAUTION: Busy                       | 0.3  |
| 16. | 6.5  | 0.3  |      | Right onto Military Ridge Drive                                  | 0.7  |
| 17. | 7.2  | 0.7  |      | Right onto Whalen Rd                                             | 0.6  |
| 18. | 7.8  | 0.6  |      | CAUTION: Busy Highway!                                           | 0.0  |
| 19. | 7.8  | 0.0  |      | Left onto County Hwy M<br>CAUTION - Busy street                  | 0.1  |
| 20. | 8.0  | 0.1  |      | Right onto Prairie Heights Dr                                    | 0.4  |
| 21. | 8.3  | 0.4  |      | Caution! Hill blocks view for left turn!                         | 0.0  |
| 22. | 8.4  | 0.0  |      | Left onto Locust Dr<br>CAUTION - Hill Blocks View                | 0.2  |
| 23. | 8.6  | 0.2  |      | Left onto E Chapel Royal Dr                                      | 0.0  |

| Num | Dist | Prev | Туре | Note                                                               | Next |
|-----|------|------|------|--------------------------------------------------------------------|------|
| 24. | 8.6  | 0.0  |      | Right onto Canterbury Pass<br>First right                          | 0.2  |
| 25. | 8.9  | 0.2  |      | Left onto East Whispering Pines<br>Way<br>Second stop sign         | 0.5  |
| 26. | 9.4  | 0.5  |      | Right onto Range Trail                                             | 2.6  |
| 27. | 12.0 | 2.6  |      | Rest Stop at Paoli Park                                            | 0.0  |
| 28. | 12.0 | 0.0  |      | Left onto Paoli Road leaving Rest<br>Stop<br>50 and 25 split       | 0.3  |
| 29. | 12.3 | 0.3  |      | Continue on to path                                                | 0.1  |
| 30. | 12.4 | 0.1  |      | CAUTION! Continue across<br>Highway 69 on Path                     | 0.1  |
| 31. | 12.5 | 0.1  |      | Continue on Paoli Road                                             | 2.4  |
| 32. | 14.9 | 2.4  |      | Left onto Schaller Road                                            | 1.0  |
| 33. | 15.9 | 1.0  |      | Keep left onto Fritz Road                                          | 2.0  |
| 34. | 17.9 | 2.0  |      | Left onto County Road A                                            | 1.3  |
| 35. | 19.2 | 1.3  |      | Right onto North Cates Road                                        | 2.0  |
| 36. | 21.1 | 2.0  |      | CAUTION Crossing highway<br>Cross PB on E Cates Road               | 0.3  |
| 37. | 21.4 | 0.3  |      | Left onto Frenchtown Road                                          | 0.7  |
| 38. | 22.2 | 0.7  |      | Left to continue on Frenchtown Road                                | 0.4  |
| 39. | 22.5 | 0.4  |      | CAUTION! Crossing Highway 69<br>Continue straight on Frenchtown Rd | 0.4  |
| 40. | 22.9 | 0.4  |      | Keep right onto Remy Road                                          | 1.6  |
| 41. | 24.5 | 1.6  |      | Left onto County Road D                                            | 1.2  |
| 42. | 25.7 | 1.2  |      | Right onto County Highway DD                                       | 2.0  |
| 43. | 27.7 | 2.0  |      | Left onto Hughes Road                                              | 0.3  |
| 44. | 28.1 | 0.3  |      | Rest Stop at Brooklyn Wildlife Area<br>Hughes Rd Parking Lot       | 0.1  |
| 45. | 28.2 | 0.1  |      | Left onto Hughes Rd leaving Rest<br>Stop                           | 1.2  |

8.6 miles. +357/-236 feet

19.6 miles. +804/-966 feet

| Num | Dist | Prev | Туре | Note                                                                         | Next |
|-----|------|------|------|------------------------------------------------------------------------------|------|
| 46. | 29.3 | 1.2  |      | Look Carefully turning on the highway!                                       | 0.0  |
| 47. | 29.3 | 0.0  |      | Left onto State Highway 92<br>CAUTION! Busy highway                          | 1.3  |
| 48. | 30.6 | 1.3  |      | CAUTION Turning off highway 92!                                              | 0.0  |
| 49. | 30.6 | 0.0  |      | Left onto Ledger Rd<br>CAUTION! Highway!                                     | 2.2  |
| 50. | 32.8 | 2.2  |      | Ledger Rd Becomes Tipperary Rd                                               | 3.2  |
| 51. | 36.0 | 3.2  |      | CAUTION! Traffic from Right!<br>Continue onto County Highway A               | 0.0  |
| 52. | 36.0 | 0.0  |      | Continue on to CTH A / Tipperary Rd                                          | 0.1  |
| 53. | 36.1 | 0.1  |      | Keep right onto Tipperary Road                                               | 1.3  |
| 54. | 37.5 | 1.3  |      | Left onto Lincoln Road                                                       | 0.6  |
| 55. | 38.0 | 0.6  |      | CAUTION! Traffic from Right!<br>Continue onto County Road D                  | 0.2  |
| 56. | 38.2 | 0.2  |      | Rest Stop at Greenscapes<br>CAUTION Crossing Road                            | 0.8  |
| 57. | 38.9 | 8.0  |      | Right onto Judd Road                                                         | 1.3  |
| 58. | 40.2 | 1.3  |      | Right onto Sun Valley Pkwy                                                   | 0.3  |
| 59. | 40.5 | 0.3  |      | 50mi rejoins 25mi route                                                      | 1.2  |
| 60. | 41.7 | 1.2  |      | Left onto Storytown Rd                                                       | 1.0  |
| 61. | 42.7 | 1.0  |      | Continue onto Purcell Rd                                                     | 1.3  |
| 62. | 43.9 | 1.3  |      | Right onto Badger State Trail                                                | 1.1  |
| 63. | 45.0 | 1.1  |      | CAUTION! Busy Crossing at<br>Highway M<br>Continue on Badger State Trail     | 1.6  |
| 64. | 46.7 | 1.6  |      | CAUTION - Busy Crossing<br>Continue on Badger State Trail                    | 1.1  |
| 65. | 47.8 | 1.1  |      | CAUTION - Busy Intersection<br>Continue across to stay on Badger State Trail | 1.0  |
| 66. | 48.8 | 1.0  |      | Right onto Marketplace Dr                                                    | 0.2  |
| 67. | 48.9 | 0.2  |      | Right onto Schumann Dr                                                       | 0.1  |

| Num | Dist | Prev | Туре | Note                                    | Next |
|-----|------|------|------|-----------------------------------------|------|
| 68. | 49.0 | 0.1  |      | CAUTION - Busy Intersection at Seminole | 1.0  |
| 69. | 50.0 | 1.0  |      | Left onto Richardson St                 | 0.1  |
| 70. | 50.0 | 0.1  |      | Right onto Wilshire Dr                  | 0.4  |
| 71. | 50.4 | 0.4  |      | Right onto Chapel Valley Road           | 0.1  |
| 72. | 50.5 | 0.1  |      | Right onto Brendan Avenue               | 0.0  |
| 73. | 50.5 | 0.0  |      | Right                                   | 0.1  |
| 74. | 50.7 | 0.1  |      | End of route                            | 0.0  |